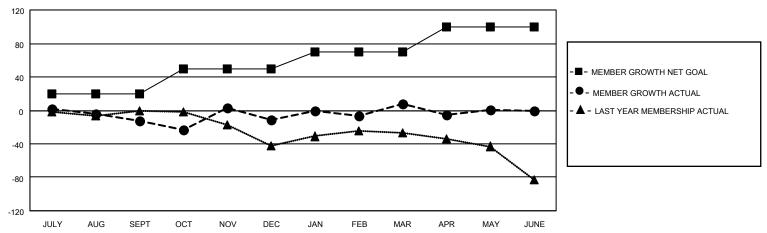

### GOALS AND ACTUAL MEMBERS CUMULATIVE

| DROPPED CLUBS: 0 42 CLUBS OF 57 ADDED 1 OR MORE GENDER DISTRIBUTION   |     |
|-----------------------------------------------------------------------|-----|
| NEW MEMBERS MALE 638 (56.01%)                                         |     |
| DROPPED MEMBERS 501 (43.99%)                                          |     |
| DECEASED 26 CLICK HERE FOR CUMULATIVE TOTAL FAMILY UNIT MEMBERS       | 194 |
| CLUB CANCELLED 0 MEMBERSHIP DATA OTHER 175 FAMILY MEMBERS PAYING HALF | 98  |
| TOTAL 201                                                             |     |

## District 201N3

| Clubs RESULTS FOR 2020-2021 |   |   |   | Members RESULTS FOR 2020-2021 |    |    |    |
|-----------------------------|---|---|---|-------------------------------|----|----|----|
|                             |   |   |   |                               |    |    |    |
| JULY/AUG/SEPT               | 0 | 0 | 0 | JULY/AUG/SEPT                 | 20 | 23 | 34 |
| OCT/NOV/DEC                 | 0 | 1 | 0 | OCT/NOV/DEC                   | 30 | 74 | 60 |
| JAN/FEB/MAR                 | 0 | 1 | 0 | JAN/FEB/MAR                   | 20 | 62 | 39 |
| APR/MAY/JUNE                | 1 | 1 | 0 | APR/MAY/JUNE                  | 30 | 65 | 68 |