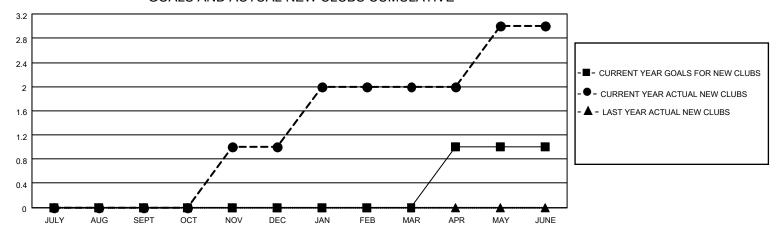

### GOALS AND ACTUAL NEW CLUBS CUMULATIVE

## District 201N3

| Clubs RESULTS FOR 2020-2021 |   |   |   | Members RESULTS FOR 2020-2021 |    |    |    |
|-----------------------------|---|---|---|-------------------------------|----|----|----|
|                             |   |   |   |                               |    |    |    |
| JULY/AUG/SEPT               | 0 | 0 | 0 | JULY/AUG/SEPT                 | 20 | 23 | 34 |
| OCT/NOV/DEC                 | 0 | 1 | 0 | OCT/NOV/DEC                   | 30 | 74 | 60 |
| JAN/FEB/MAR                 | 0 | 1 | 0 | JAN/FEB/MAR                   | 20 | 62 | 39 |
| APR/MAY/JUNE                | 1 | 1 | 0 | APR/MAY/JUNE                  | 30 | 65 | 68 |